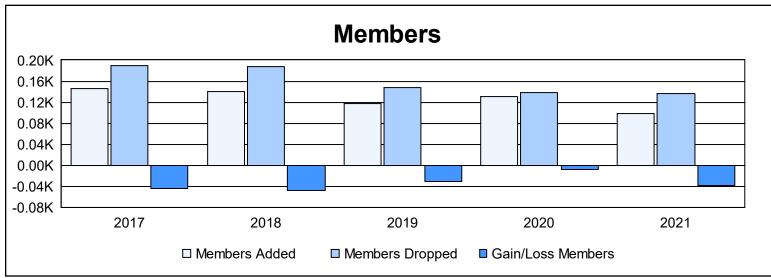

District 27 E2 As of June 2021 Cumulative

| Year      | New<br>Clubs | Dropped<br>Clubs | Gain/<br>Loss<br>Clubs | New<br>Members | Charter<br>Members | Reinstate<br>Members | Transfer<br>Members | Total<br>Member<br>Added | Total<br>Members<br>Dropped | Gain/<br>Loss<br>Members |
|-----------|--------------|------------------|------------------------|----------------|--------------------|----------------------|---------------------|--------------------------|-----------------------------|--------------------------|
| 2016-2017 | 0            | 1                | -1                     | 135            | 0                  | 3                    | 7                   | 145                      | 190                         | -45                      |
| 2017-2018 | 0            | 0                | 0                      | 115            | 2                  | 19                   | 4                   | 140                      | 188                         | -48                      |
| 2018-2019 | 0            | 1                | -1                     | 108            | 0                  | 7                    | 2                   | 117                      | 147                         | -30                      |
| 2019-2020 | 0            | 0                | 0                      | 118            | 0                  | 4                    | 8                   | 130                      | 139                         | -9                       |
| 2020-2021 | 0            | 0                | 0                      | 94             | 0                  | 3                    | 2                   | 99                       | 137                         | -38                      |
| Average   | 0            | 0                | 0                      | 114            | 0                  | 7                    | 5                   | 126                      | 160                         | -34                      |